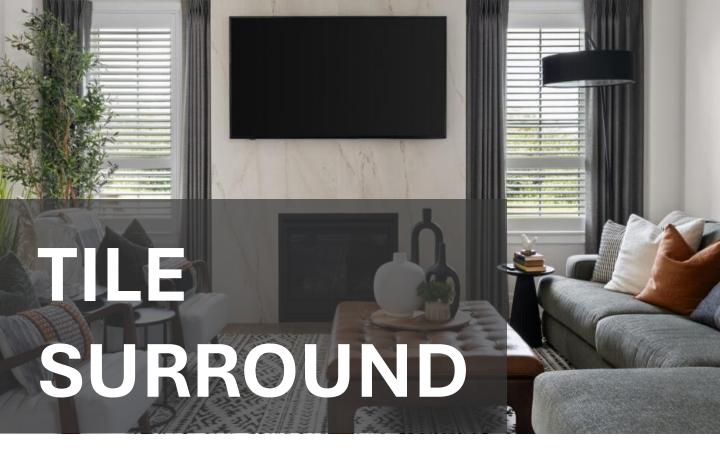

# LEVEL A UPGRADE |

**TILE SURROUND** 

CALACATTA BORGHINI (M) 12"x24"
CENTURA

ETERNA NERO MARQUINA (M) 12"x24"
OLYMPIA

(G) - GLOSSY

(H) – HONED

(M) – MATTE

(P) - POLISHED

## LEVEL A UPGRADE |

### **TILE SURROUND**

ETERNA VOLKAS WHITE (P) 12"x24" OLYMPIA

FRAY WHITE (M) 12"x24" OLYMPIA

PAROS LIGHT GREY (M) 12"x24" CERATEC

SOCIAL WHITE (P) 12"x24" CERATEC

VINTAGE DECORO 11 (M) 8"x8" CENTURA

CLASSIC VINTAGE WHITE (M) 12"X24" **CENTURA** 