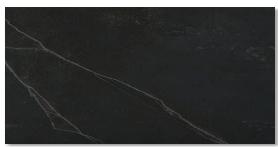

ESSENTIAL GREY (M) 12"x24" **OLYMPIA** 

(P) - POLISHED

**LEVEL C** 

**TILE SURROUND** 

**UPGRADE** |