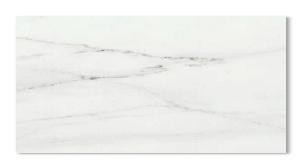

### **TILE SURROUND**

ETERNA SUPER WHITE (P) 12"x24" OLYMPIA

GATSBY ART DECO (P) 12"x24" CERATEC

NOLITA BIANCO (H) 12"x24" OLYMPIA

STATUARY WHITE (M) 12"x24" CENTURA

TIMELESS WHITE (P) 12"X24" OLYMPIA

ESSENTIAL GRAFITO (M) 12"x24" **OLYMPIA** 