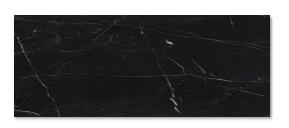

# LEVEL A UPGRADE |

**TILE SURROUND** 

CALACATTA BORGHINI (M) 12"x24"
CENTURA

ETERNA NERO MARQUINA (M) 12"x24"
OLYMPIA

(G) - GLOSSY

(H) – HONED

(M) – MATTE

(P) - POLISHED