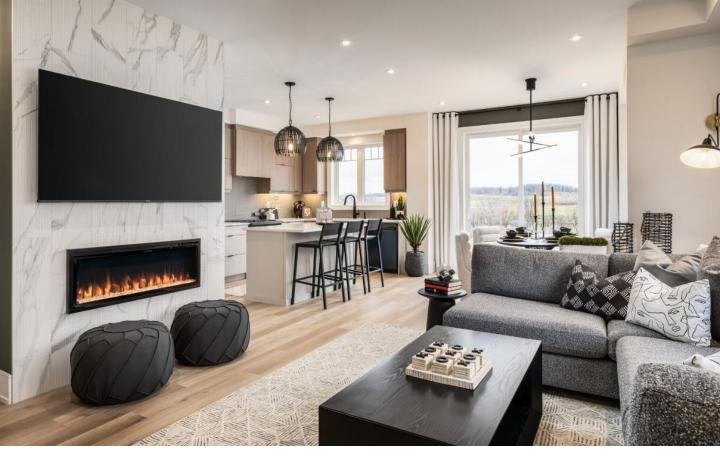

# LEVEL A UPGRADE |

**TILE SURROUND** 

CALACATTA BORGHINI (M) 12"x24"
CENTURA

ETERNA NERO MARQUINA (M) 12"x24"
OLYMPIA

(G) - GLOSSY

(H) – HONED

(M) – MATTE

(P) - POLISHED