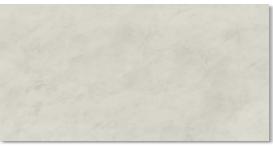

### **TILE SURROUND**

ETERNA SUPER WHITE (P) 12"x24" OLYMPIA

GATSBY ART DECO (P) 12"x24" CERATEC

NOLITA BIANCO (H) 12"x24" OLYMPIA

STATUARY WHITE (M) 12"x24" CENTURA

TIMELESS WHITE (P) 12"X24" OLYMPIA

ESSENTIAL GRAFITO (M) 12"x24" **OLYMPIA** 