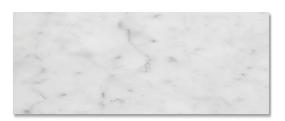

# LEVEL A UPGRADE |

**TILE SURROUND** 

CALACATTA BORGHINI (M) 12"x24"
CENTURA

ETERNA NERO MARQUINA (M) 12"x24"
OLYMPIA

(G) - GLOSSY

(H) – HONED

(M) – MATTE

(P) - POLISHED