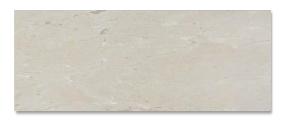

### **TILE SURROUND**

ETERNA VOLKAS WHITE (P) 12"x24" OLYMPIA

FRAY WHITE (M) 12"x24" OLYMPIA

PAROS LIGHT GREY (M) 12"x24" CERATEC

SOCIAL WHITE (P) 12"x24" CERATEC

VINTAGE DECORO 11 (M) 8"x8" CENTURA

CLASSIC VINTAGE WHITE (M) 12"X24" **CENTURA** 